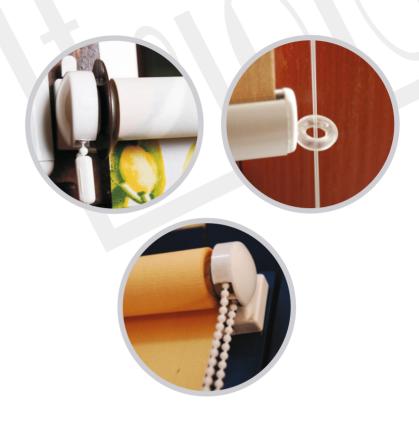

#### Assembly:

Triola roller blind is fixed with screws to window frame or window frame pane. There is also possibility to use fully non-invasive hangers (with extra charge).

#### Additional informations:

Triola roller blind is the smallest roller blind system available on the market. Fixation (side guiding) available (with extra charge) made of plastic cord and fixing components.