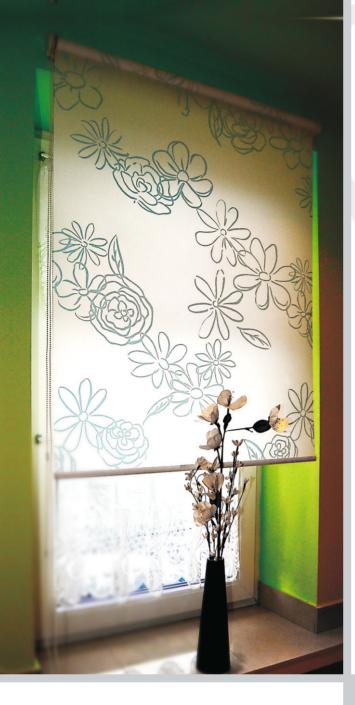

## The smallest in size fabric roller blind available on the market

- high aesthetics of the finish, finely shaped brackets
  construction of the mechanism guarantees the universal mounting of the device (tightening to the window frame, tightening to the window pane or using special brackets for non-invasive mounting)
- smooth in operating self braking mechanism
   version with the side guiding string fabric fixation
- version with the side guiding string fabric fixation, ideal solution for hopper windows

#### **Colouring:**

Standard Triola colours are: white, brown, light brown, beige, yellow, green, blue, grey.