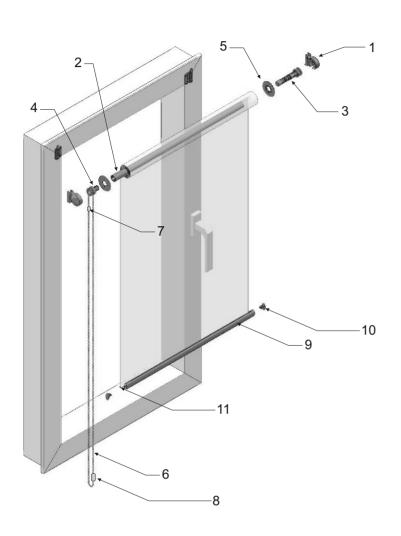

#### **Components:**

| 1)         |         | Hanger Triola                                                       |
|------------|---------|---------------------------------------------------------------------|
| 2)         |         | Tube 16mm aluminium                                                 |
| 3)         |         | Self-braking mechanism                                              |
| <u>4</u> ) |         | Support roller                                                      |
| <u>5</u> ) | 0       | Plate 38                                                            |
| 6)         | -00000- | Mini chain                                                          |
| 7)         |         | Mini chain connector                                                |
| 8          | ø       | Mini chain connector                                                |
| 9)         |         | Bottom rail V                                                       |
| 10         |         | Bottom rail V end cap                                               |
| 11)        | T       | Brushed rubber                                                      |
|            | No.     | Screw Spax 3 x 16                                                   |
|            | Q       | Blockade tape 7 mm<br>self-adhesive<br>Narrow tape two-sided yellow |